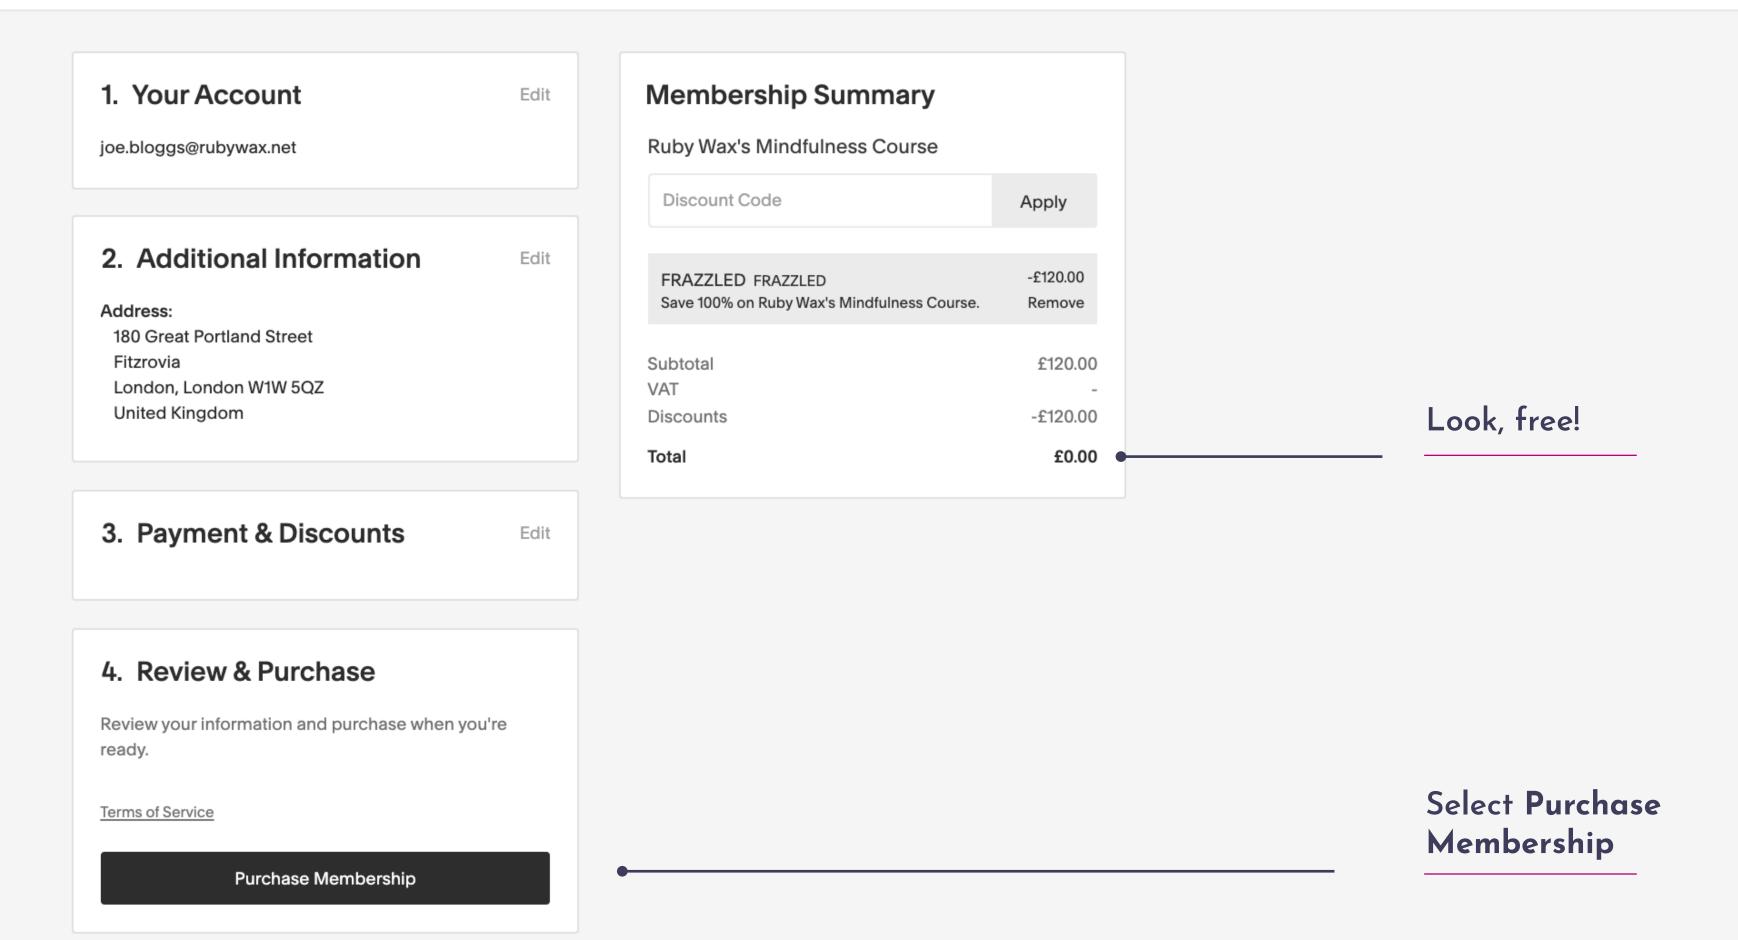

If you have an early bird discount code, please enter this at checkout.

£120.00

uy

Select 'buy'

### Enter your discount code

 No payment details, here! Enter your code as provided.